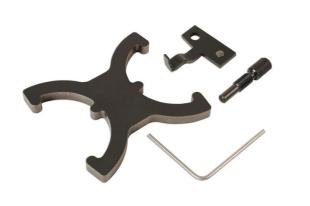

## **Engine Timing Tool Kit - for Ford, Volvo 4 Cylinder**

Developed specifically for the 1.6L direct injection petrol engines fitted with variable valve timing and found in both the Ford and Volvo ranges.