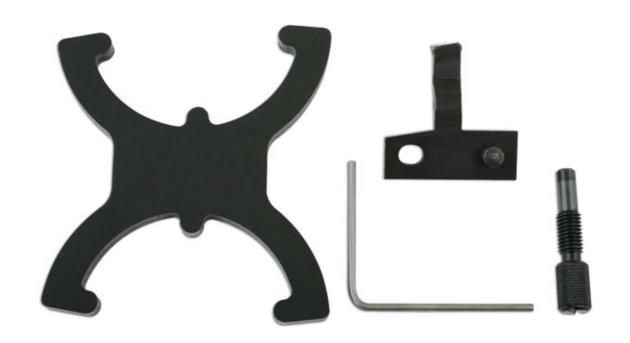

## **Engine Timing Tool Kit - for Ford, Volvo 4 Cylinder**

Developed specifically for the 1.6L direct injection petrol engines fitted with variable valve timing and found in both the Ford and Volvo ranges.